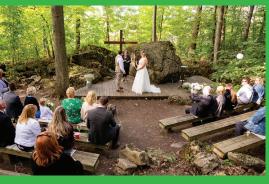

The Upper Hall has vaulted ceilings & tall windows to showcase the surrounding natural beauty. A commercial kitchen is available for your catering needs.

Tucked away in the nearby forest, we offer a rustic wooden altar and pews set against the breathtaking Niagara Escarpment for your outdoor wedding or event.