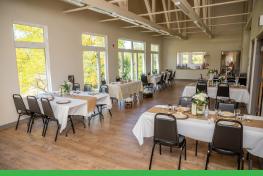

The Upper Hall has vaulted ceilings & tall windows to showcase the surrounding natural beauty. A commercial kitchen is available for your catering needs.

Tucked away in the nearby forest, we offer a rustic wooden altar and pews set against the breathtaking Niagara Escarpment for your outdoor wedding or event.

## RETREAT & CONFERENCE CENTRE

Nestled in the heart of wine country and sheltered against the Niagara Escarpment in Beamsville, we offer a scenic and adventurous place for your group event.

The Lower Hall, features a spacious room with plenty of natural light & high speed Wi-Fi for indoor workshops or meetings. A kitchen is readily available.